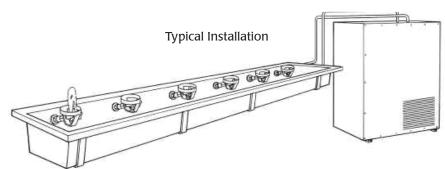

### REMOTE SYSTEMS FOR 4+ BUBBLER TROUGHS

Delivering up to 120L per hour The BWPT

Specifications:

Compressor driven with R134A refrigerant.

Heavy duty galvanised steel cabinet

1/2" inlet/outlet

Electrician required for installation

## BW INDUSTRIAL REMOTE WATER CHILLER

Made in Australia
Heavy duty construction
60L storage & cools 120L per hour
Stainless steel reservoir
Dimensions 530W X 870D X 640H
Weight 50 kg

Better Water, Better Service, Better Ring Us!!!