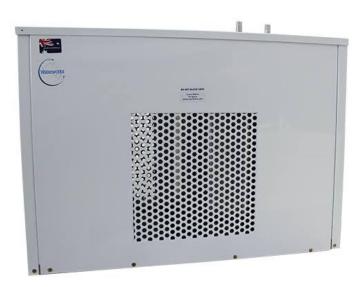

## BW INDUSTRIAL REMOTE WATER CHILLER

Made in Australia
Heavy duty construction
60L storage & cools 120L per hour
Stainless steel reservoir
Dimensions 530W X 870D X 640H
Weight 50 kg

Better Water, Better Service, Better Ring Us!!!