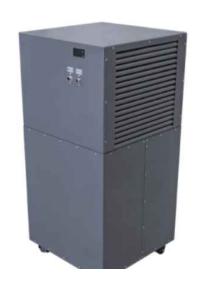

### REMOTE SYSTEMS FOR 4+ BUBBLER TROUGHS

Delivering up to 120L per hour The BWPT

Specifications:

Compressor driven with R134A refrigerant.

Heavy duty galvanised steel cabinet

1/2" inlet/outlet

Electrician required for installation