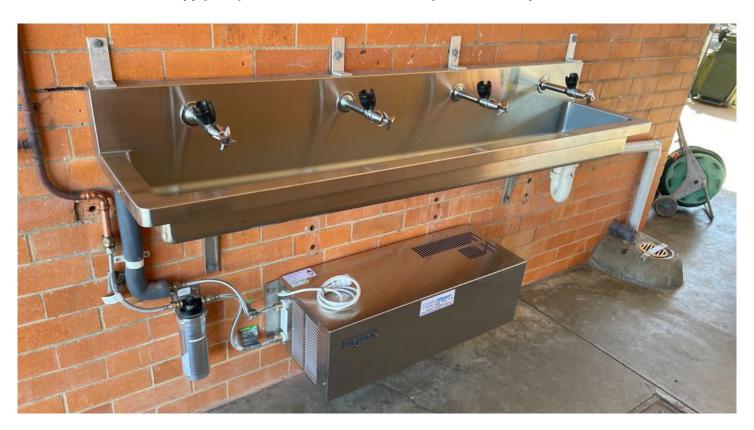

#### **UNDER TROUGH SYSTEMS**

Made in Australia, our under-trough systems are wall mounted, energy efficient and will provide you with up to 70L of chilled filtered water every hour.

#### **DIMENSIONS:**

2-3 bubbler system 1350W x 340D x 280H 4-6 bubbler system 1510W x 360D x 320H

#### **SPECIFICATIONS:**

Compressor driven with R290 refrigerant.

Stainless steel cabinet

1/2" inlet/outlet

10 amp power connector

Must be mounted horizontally

Must not be installed inside a cupboard or confined space.